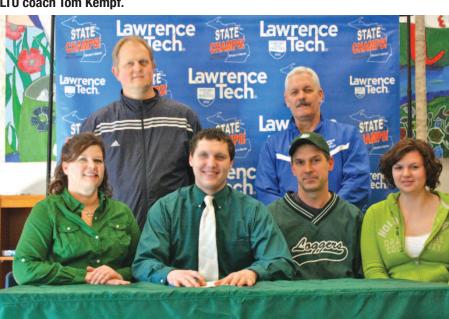

Charlevoix County Area was the number of high school student athletes that will be taking their talents to the next level.

Jay Redman, Boyne City and Josh Puroll, Boyne Falls both signed and are playing basketball for Lawrence Tech University; Tanner McCune, basketball for Oakland Community College; Weston Kartes, Boyne City, basketball for Alma College; Keegan LaBlance, Boyne City, basketball for Kalamazoo Valley Community Col-

The 2012 District Champion volleyball Boyne City Ramblers.

Boyne City's Jay Redman (seated left) signs his letter of intent to play for Lawrence Tech University. Seated next to Jay is mother Julie, and LT coach, Tom Kempf. Standing is brother Corey Redman and Boyne City coach/father, Nick Redman.