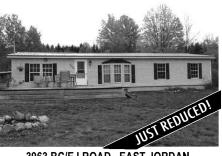

3963 BC/EJ ROAD., EAST JORDAN

This home is in great shape and has a full finished basement. A 60 x 20 pole barn just needs a few finishing touches to give you that additional storage you have been looking for! A wood fireplace compliments the family room. Country living, yet near town! Call for your tour today! MLS 435226. Ask for Jennifer Burr-Cutler. \$79,900