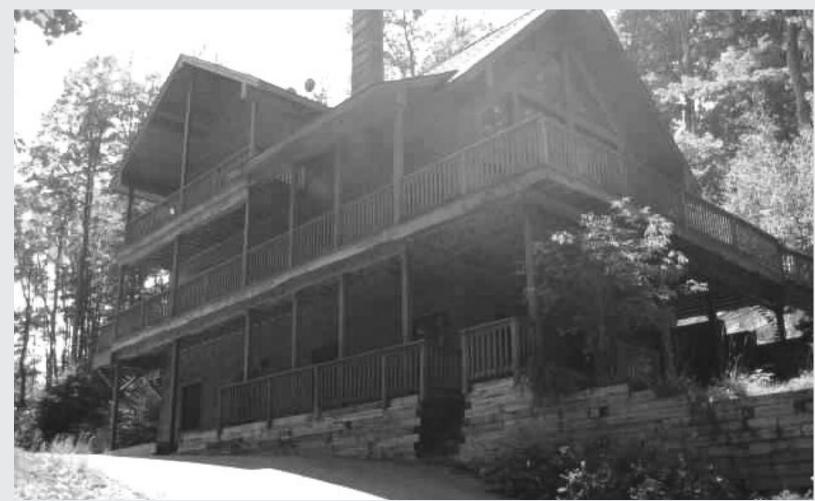

17 Acres!

06110 BC-EJ RD., EAST JORDAN \$175,000

The fully finished walkout lower level also includes a 2nd kitchen to use for guests, family member living, possible rental income, or your own expanded living! The high quality construction with features such as solid oak trims makes this beauty almost too good to be true, but its not! The exterior boasts beautfiul lawns and a trout stream to enjoy the outdoors as much as the in\_call now! MLS 434910 Ask for Mike Stark