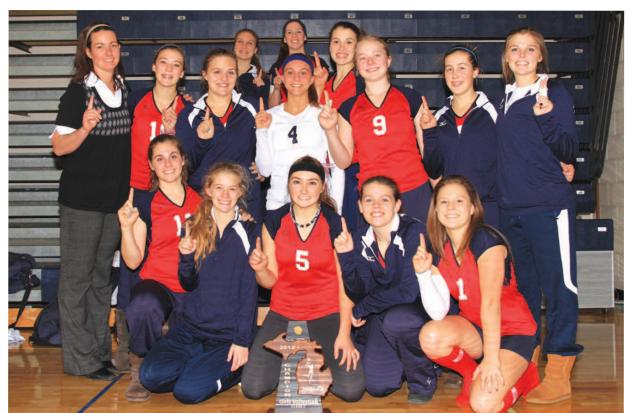

The 2012 District Champion volleyball Boyne City Ramblers.

Boyne City's Jay Redman (seated left) signs his letter of intent to play for Lawrence Tech University. Seated next to Jay is mother Julie, and LT coach, Tom Kempf. Standing is brother Corey Redman and Boyne City coach/father, Nick Redman.