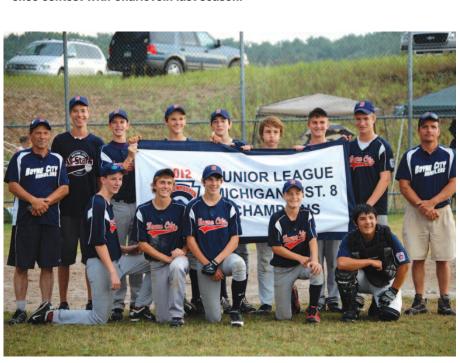

The Boyne City Little League experienced a lot of success last summer as three divisions (Boy's junior (13-14); girls' junior (13-14); and girls

finals. Both girls teams found some success in the state tournament as well.

East Jordan's Jordan Harasewicz delivers a pitch during a Lake Michigan Conference contest with Charlevoix last season.

The 2012 Boyne City Little League boys' junior (13-14) division district champions.