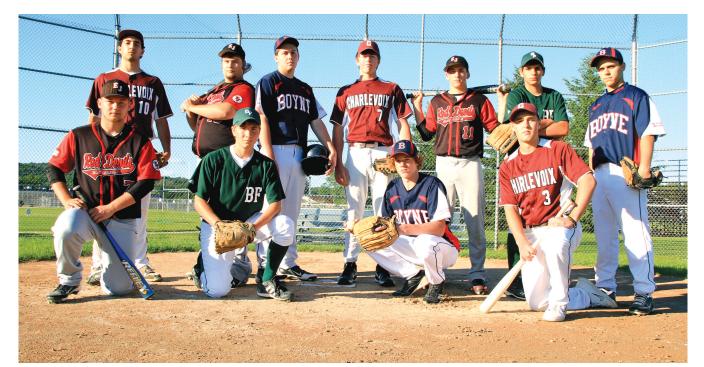

2012 All-Area Baseball team. Front (L-R) Austen Mellios, East Jordan; Forrest Williams, Boyne Falls; Waylon Henning, Boyne City; Andrew Potter, Charlevoix. Back (L-R) Coby Herriman, Charlevoix; Zach Shepard, East Jordan; Cody Elzinga, Boyne City; Tommy Zipp, Charlevoix; Jordan Harasweicz, East Jordan; Andrew Stevens, Boyne Falls; and Elliott Hausler, Boyne City.