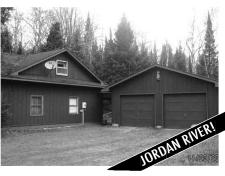

2452 MARTINSON DRIVE., EAST JORDAN

Fantastic home and location for those who want privacy, access to the river and snowmobile trails. Beautiful frontage on the famed Jordan River allows for fishing or canoeing from your front yard. Pole barn for extra storage room. This would make a perfect primary or second home. MLS 435491. Ask for Mike Stark. \$159,900.