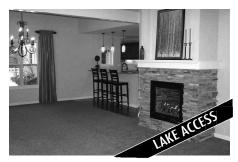

03451 COMMODORE, EAST JORDAN

Virginia Ledge stone gas fireplace in living room, a brick wood burning fireplace in family room and a wet bar with refrigerator, aple cabinets, granite countertops, hardwood floors and stainless steel appliances, plus a butler pantry with wine cooler and granite countertop. Lake Charlevoix access!! MLS 432758. Ask for Mike Stark. \$199,900