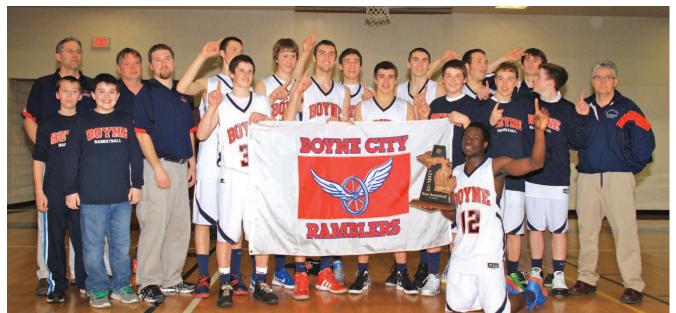

# YEAR IN SPORTS

By Chris Fiel

CHARLEVOIX COUNTY - There was plenty of excitement during the 2012 calendar year for Charlevoix County teams and athletes.

One of the highlights during the high school sports season was the Boyne City Ramblers capturing their second district basketball title in three seasons.

The Boyne City Ramblers boy's basketball team celebrates their district crowing following their victory over Elk Rapids.

Charlevoix's Charlie Hamilton (3) looks this pass in as East Jordan's Jay Graham (1) closes in.