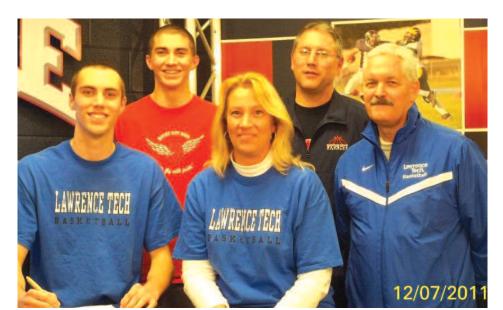

Charlevoix County Area was the number of high school student athletes that will be taking their talents to the next level.

Jay Redman, Boyne City and Josh Puroll, Boyne Falls both signed and are playing basketball for Lawrence Tech University; Tanner McCune, basketball for Oakland Community College; Weston Kartes, Boyne City, basketball for Alma College; Keegan LaBlance, Boyne City, basketball for Kalamazoo Valley Community Col-

Boyne Falls' Joshua Puroll (seated second from left) prepares to sign his letter of intent to Lawrence Tech University. Seated alongside Joshua are (L-R) mother Mindy, father Jeff and sister Taylor. Standing is Boyne Falls coach Tim Smith and LTU coach Tom Kempf.