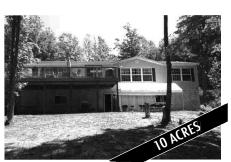

3180 MT. BLISS ROAD, EAST JORDAN

Very well maintained home in the country with a private setting. 4,278 Sq.ft with the basement half finished and plumbed for a 3rd bath. French doors, sliders, jacuzzi tub, skylights, radiant floor heat in basement and a newer wrap-a-round deck. Plus 10 acres to play on or hunt. Parcel is adjacent to 290 acres of State Land with river frontage as well!!! MLS 435468. Ask for Jennifer Burr-Cutler. \$139,000