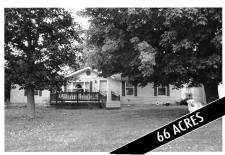

10132 LA CROIX RD., EAST JORDAN

Slightly rolling country side, mixed with some hardwoods and pines, makes this home with 66 plus acres appealing! Manufactured home features a breeze way additon attaching the garage as well as a 30 x 40 pole barn for storage or livestock. This one is priced to sell and won't last long! MLS 434964. Ask for Jennifer Burr-Cutler. \$184,900