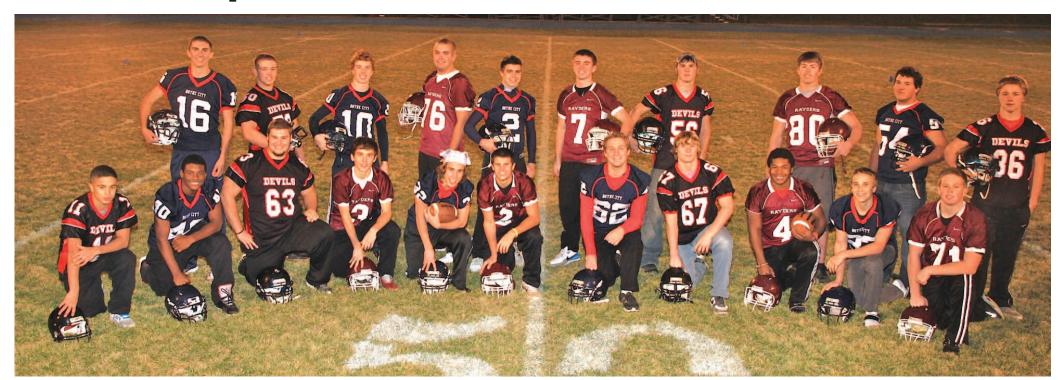

#### ONLINE AT WWW.CHARLEVOIXCOUNTYNEWS.COM

2012 All-Area Football team. Back (L-R) Offensive squad is on the left side of the 50 yard line, while the defensive team is on the right. Front (L-R) Noah Bacchus, EJ; Malik Smith, BC; Zach Shepard, EJ; Charlie Hamilton, CHX; Jamael Kelly, BC; Tanner Catt, CHX; Zach Wandrie, BC; Oscar Scheier, EJ; Alex Brown, CHX; Connor Mills, BC; and Greyson Spegele, CHX. Back (L-R) Corey Redman, BC; Ben Walton, EJ; Maceo Vroman, BC; Logan Hess, CHX; Bradley Fouchia, BC; Shane Sutherland, CHX; Dillon Sweet, EJ; Tommy Zipp, CHX; Brady Calo, BC; and Tim Schut, EJ. Missing: Alan Manross, BC.